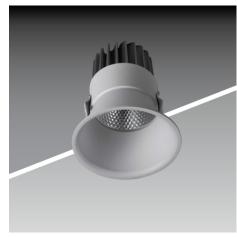

## DOT

Indoor Lighting > Downlights > Dot > Dot 3W

## DOT - 3W

### **PRODUCT DETAILS**

| Wattage (W)     | 3W                            |  |  |
|-----------------|-------------------------------|--|--|
| CCT (K)         | 3000K / 4000K / 5700K / 6500K |  |  |
| Smart Option    | Dimmable / Tunnable           |  |  |
| Dimension       | ø46 x H62mm                   |  |  |
| Cut-Out         | ø36mm                         |  |  |
| System Lumen    | 300lm                         |  |  |
| Beam Angle      | 24° / 36°                     |  |  |
| CRI             | >80                           |  |  |
| Driver          | Non-Integrated                |  |  |
| Driver Option   | DALI, BLE                     |  |  |
| IP Rating       | IP20                          |  |  |
| Reflector Shade | NA                            |  |  |