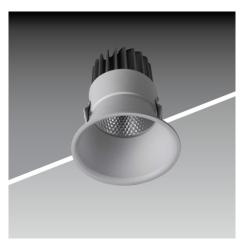

## DOT

Indoor Lighting > Downlights > Dot > Dot 3W

## DOT - 3W

### **PRODUCT DETAILS**

| Wattage (W)     | 3W                            |  |  |
|-----------------|-------------------------------|--|--|
| CCT (K)         | 3000K / 4000K / 5700K / 6500K |  |  |
| Smart Option    | Dimmable / Tunnable           |  |  |
| Dimension       | ø46 x H62mm                   |  |  |
| Cut-Out         | ø36mm                         |  |  |
| System Lumen    | 300lm                         |  |  |
| Beam Angle      | 24° / 36°                     |  |  |
| CRI             | >80                           |  |  |
| Driver          | Non-Integrated                |  |  |
| Driver Option   | DALI, BLE                     |  |  |
| IP Rating       | IP20                          |  |  |
| Reflector Shade | NA                            |  |  |