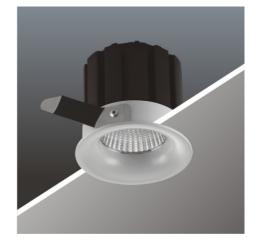

## DOT

Indoor Lighting > Downlights > Dot > Dot 3W

## DOT - 3W

### **PRODUCT DETAILS**

| Wattage (W)     | 3W                            |  |  |
|-----------------|-------------------------------|--|--|
| CCT (K)         | 3000K / 4000K / 5700K / 6500K |  |  |
| Smart Option    | Dimmable / Tunnable           |  |  |
| Dimension       | ø46 x H62mm                   |  |  |
| Cut-Out         | ø36mm                         |  |  |
| System Lumen    | 300lm                         |  |  |
| Beam Angle      | 24° / 36°                     |  |  |
| CRI             | >80                           |  |  |
| Driver          | Non-Integrated                |  |  |
| Driver Option   | DALI, BLE                     |  |  |
| IP Rating       | IP20                          |  |  |
| Reflector Shade | NA                            |  |  |