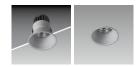

## DOT

Indoor Lighting > Downlights > Dot > Dot 3W

## DOT - 3W

### **PRODUCT DETAILS**

| Wattage (W)     | 3W                            |  |  |
|-----------------|-------------------------------|--|--|
| CCT (K)         | 3000K / 4000K / 5700K / 6500K |  |  |
| Smart Option    | Dimmable / Tunnable           |  |  |
| Dimension       | ø46 x H62mm                   |  |  |
| Cut-Out         | ø36mm                         |  |  |
| System Lumen    | 300lm                         |  |  |
| Beam Angle      | 24° / 36°                     |  |  |
| CRI             | >80                           |  |  |
| Driver          | Non-Integrated                |  |  |
| Driver Option   | DALI, BLE                     |  |  |
| IP Rating       | IP20                          |  |  |
| Reflector Shade | NA                            |  |  |