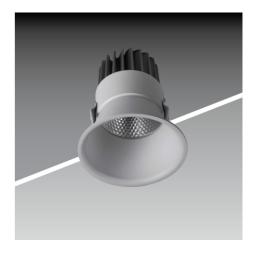

## DOT

Indoor Lighting > Downlights > Dot > Dot 3W

## DOT - 3W

### **PRODUCT DETAILS**

| Wattage (W)     | 3W                            |  |  |
|-----------------|-------------------------------|--|--|
| CCT (K)         | 3000K / 4000K / 5700K / 6500K |  |  |
| Smart Option    | Dimmable / Tunnable           |  |  |
| Dimension       | ø46 x H62mm                   |  |  |
| Cut-Out         | ø36mm                         |  |  |
| System Lumen    | 300lm                         |  |  |
| Beam Angle      | 24° / 36°                     |  |  |
| CRI             | >80                           |  |  |
| Driver          | Non-Integrated                |  |  |
| Driver Option   | DALI, BLE                     |  |  |
| IP Rating       | IP20                          |  |  |
| Reflector Shade | NA                            |  |  |