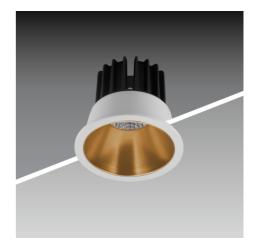

## **DOWNLIGHTS**

A downlight is a light fitting (luminaire) that lights in a downward direction to light an area below. They are usually recessed into the ceiling so you see only a small part of fitting below the ceiling. Downlights are generally installed in the surrounding ceilings of bedrooms, living rooms, and bathrooms. Recessed LED lighting fixtures, embedded in the ceiling, are popular in the lighting market.

## PRODUCT SHOWCASE

Indoor Lighting > Downlights

DOT Recessed LED Fixed Downlight

**ABBYS** Recessed LED Fixed Downlight

**FLORID** Recessed LED Fixed Downlight

**MERLIN** Recessed LED Fixed Downlight

**GLOW FX DL** Recessed LED Fixed Downlight