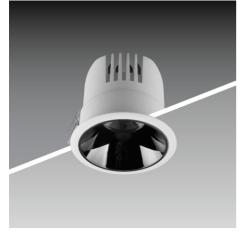

## **DOWNLIGHTS**

A downlight is a light fitting (luminaire) that lights in a downward direction to light an area below. They are usually recessed into the ceiling so you see only a small part of fitting below the ceiling. Downlights are generally installed in the surrounding ceilings of bedrooms, living rooms, and bathrooms. Recessed LED lighting fixtures, embedded in the ceiling, are popular in the lighting market.

## PRODUCT SHOWCASE

Indoor Lighting > Downlights

DOT Recessed LED Fixed Downlight

**ABBYS** Recessed LED Fixed Downlight

**FLORID** Recessed LED Fixed Downlight

**MERLIN** Recessed LED Fixed Downlight

**GLOW FX DL** Recessed LED Fixed Downlight