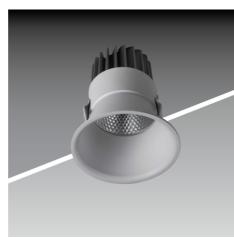

## DOT

Indoor Lighting > Downlights > Dot > Dot 3W

## DOT - 3W

### **PRODUCT DETAILS**

| Wattage (W)     | 3W                            |  |  |
|-----------------|-------------------------------|--|--|
| CCT (K)         | 3000K / 4000K / 5700K / 6500K |  |  |
| Smart Option    | Dimmable / Tunnable           |  |  |
| Dimension       | ø46 x H62mm                   |  |  |
| Cut-Out         | ø36mm                         |  |  |
| System Lumen    | 300lm                         |  |  |
| Beam Angle      | 24° / 36°                     |  |  |
| CRI             | >80                           |  |  |
| Driver          | Non-Integrated                |  |  |
| Driver Option   | DALI, BLE                     |  |  |
| IP Rating       | IP20                          |  |  |
| Reflector Shade | NA                            |  |  |