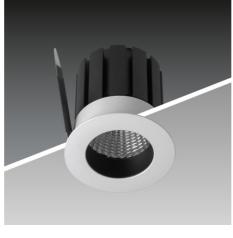

## **DOWNLIGHTS**

A downlight is a light fitting (luminaire) that lights in a downward direction to light an area below. They are usually recessed into the ceiling so you see only a small part of fitting below the ceiling. Downlights are generally installed in the surrounding ceilings of bedrooms, living rooms, and bathrooms. Recessed LED lighting fixtures, embedded in the ceiling, are popular in the lighting market.

## PRODUCT SHOWCASE

Indoor Lighting > Downlights

DOT Recessed LED Fixed Downlight

**ABBYS** Recessed LED Fixed Downlight

**FLORID** Recessed LED Fixed Downlight

**MERLIN** Recessed LED Fixed Downlight

**GLOW FX DL** Recessed LED Fixed Downlight