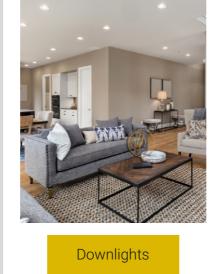

## **DOWNLIGHTS**

A downlight is a light fitting (luminaire) that lights in a downward direction to light an area below. They are usually recessed into the ceiling so you see only a small part of fitting below the ceiling. Downlights are generally installed in the surrounding ceilings of bedrooms, living rooms, and bathrooms. Recessed LED lighting fixtures, embedded in the ceiling, are popular in the lighting market.