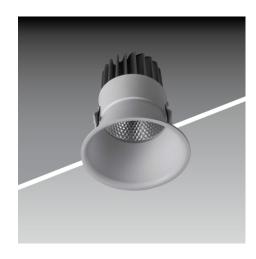

## DOT

Indoor Lighting > Downlights > Dot > Dot 3W

## DOT - 3W

### **PRODUCT DETAILS**

| Wattage (W)     | 3W                            |  |  |
|-----------------|-------------------------------|--|--|
| CCT (K)         | 3000K / 4000K / 5700K / 6500K |  |  |
| Smart Option    | Dimmable / Tunnable           |  |  |
| Dimension       | ø46 x H62mm                   |  |  |
| Cut-Out         | ø36mm                         |  |  |
| System Lumen    | 300lm                         |  |  |
| Beam Angle      | 24° / 36°                     |  |  |
| CRI             | >80                           |  |  |
| Driver          | Non-Integrated                |  |  |
| Driver Option   | DALI, BLE                     |  |  |
| IP Rating       | IP20                          |  |  |
| Reflector Shade | NA                            |  |  |