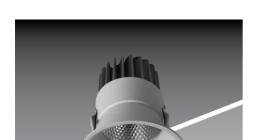

## DOT

Indoor Lighting > Downlights > Dot > Dot 3W

## DOT - 3W

### **PRODUCT DETAILS**

| Wattage (W)     | 3W                            |  |  |
|-----------------|-------------------------------|--|--|
| CCT (K)         | 3000K / 4000K / 5700K / 6500K |  |  |
| Smart Option    | Dimmable / Tunnable           |  |  |
| Dimension       | ø46 x H62mm                   |  |  |
| Cut-Out         | ø36mm                         |  |  |
| System Lumen    | 300lm                         |  |  |
| Beam Angle      | 24° / 36°                     |  |  |
| CRI             | >80                           |  |  |
| Driver          | Non-Integrated                |  |  |
| Driver Option   | DALI, BLE                     |  |  |
| IP Rating       | IP20                          |  |  |
| Reflector Shade | NA                            |  |  |