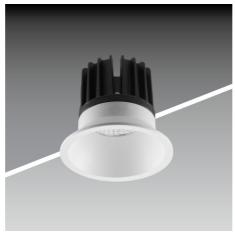

## **DOWNLIGHTS**

A downlight is a light fitting (luminaire) that lights in a downward direction to light an area below. They are usually recessed into the ceiling so you see only a small part of fitting below the ceiling. Downlights are generally installed in the surrounding ceilings of bedrooms, living rooms, and bathrooms. Recessed LED lighting fixtures, embedded in the ceiling, are popular in the lighting market.

## PRODUCT SHOWCASE

Indoor Lighting > Downlights

DOT Recessed LED Fixed Downlight

**ABBYS** Recessed LED Fixed Downlight

**FLORID** Recessed LED Fixed Downlight

**MERLIN** Recessed LED Fixed Downlight

**GLOW FX DL** Recessed LED Fixed Downlight